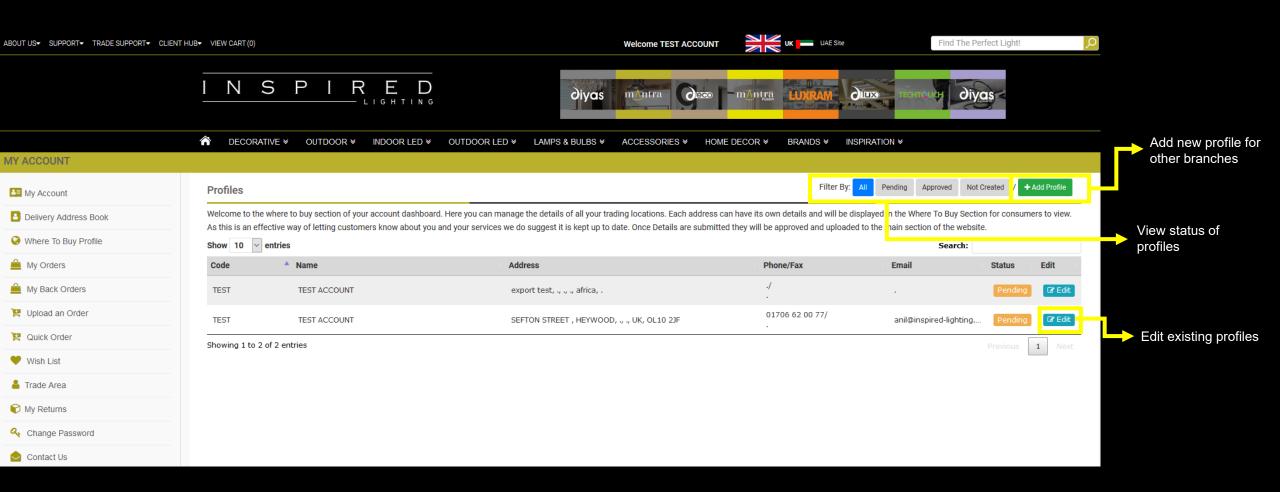

# Dashboard - Where To Buy Profile

Creating a profile will add your business to our 'Find a Stockist' section. End Users will be able to see where you are, your opening hours, contact information and images of your showroom

# Dashboard - Where To Buy Profile

Create a profile for your business or different branches

#### Dashboard – Where To Buy Profile