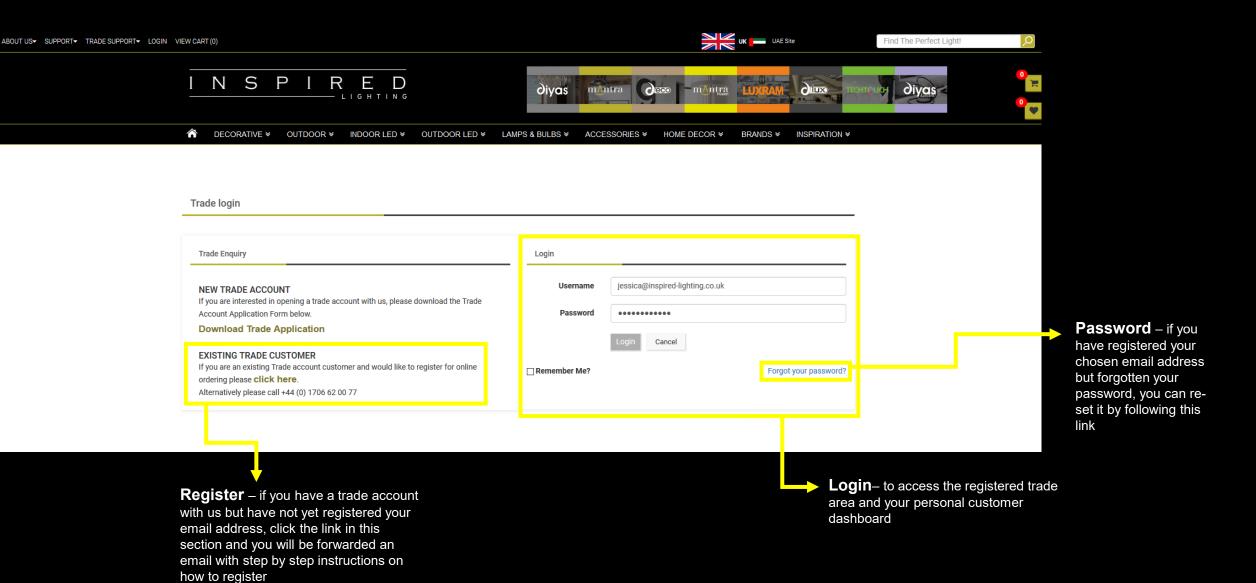

# Registered Trade Area & Placing Orders

Only available to trade customers with personalised registered log in

# Homepage - Login





When you follow the link to <a href="www.inspired-lighting.co.uk">www.inspired-lighting.co.uk</a> you will need to log in at the top of the homepage.

# **Trade Login**





# Homepage - Client Hub





Once logged in, you will see new navigations:

#### Client Hub -

- Dashboard Link to My Online Orders, My Backorders, Where to Buy Profile and more
- Logout

# Client Hub - My Dashboard



Client Hub Dashboard – This gives visitor access to :

- My Account View and request edits to your account details including invoice address and contact information.
- **Delivery Address Book** View and edit your branch address information and contact details.
- Where To Buy Profile Create your own stockist profile so end users can find you, adding your own showroom photos, address, contact information and opening times.
- **My Online Orders** View your current online orders and order history. (order history received by email/fax to follow)
- My Back Orders View your pendi