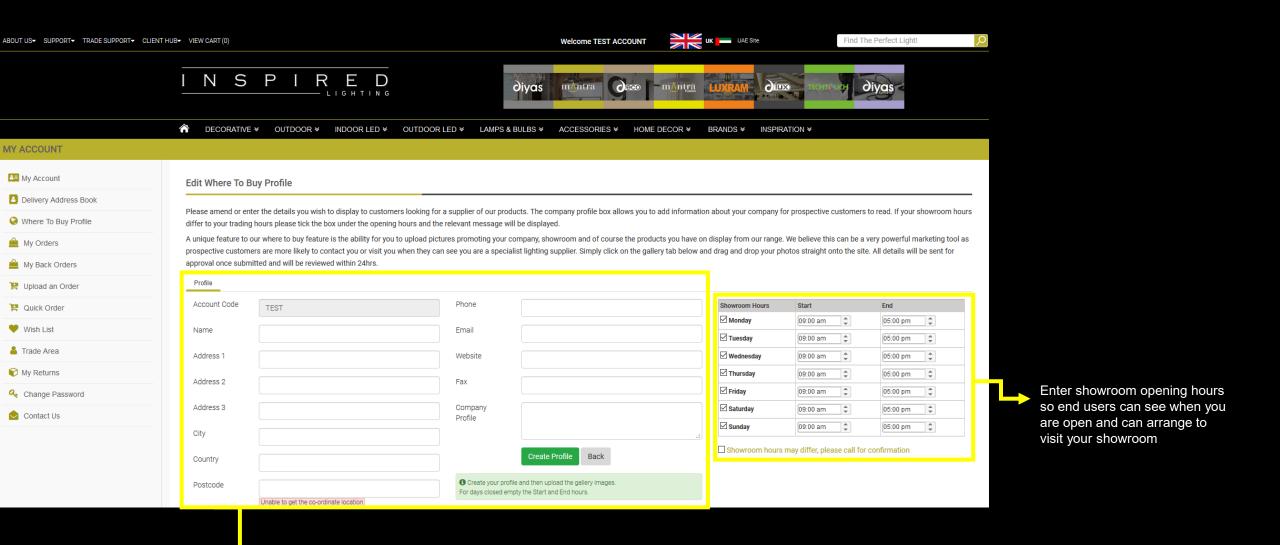

# Dashboard - Where To Buy Profile

Creating a profile will add your business to our 'Find a Stockist' section. End Users will be able to see where you are, your opening hours, contact information and images of your showroom

# Dashboard - Where To Buy Profile

Create a profile for your business or different branches

#### Dashboard – Where To Buy Profile