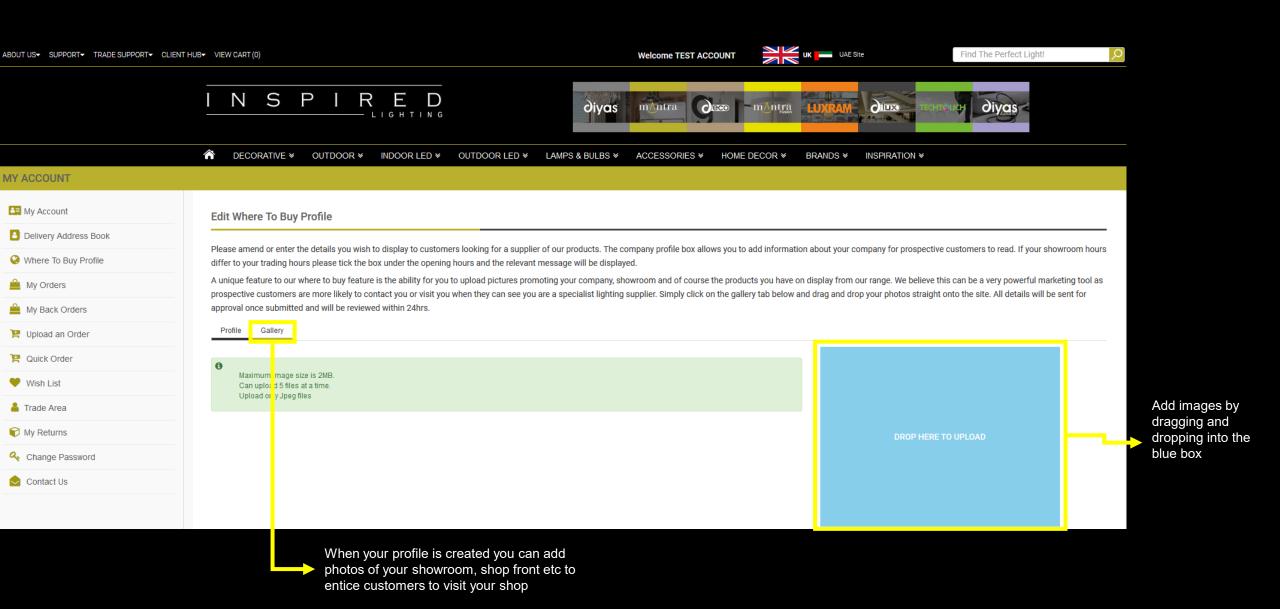

# Dashboard - Where To Buy Profile

Creating a profile will add your business to our 'Find a Stockist' section. End Users will be able to see where you are, your opening hours, contact information and images of your showroom

# Dashboard - Where To Buy Profile

Create a profile for your business or different branches

#### Dashboard – Where To Buy Profile