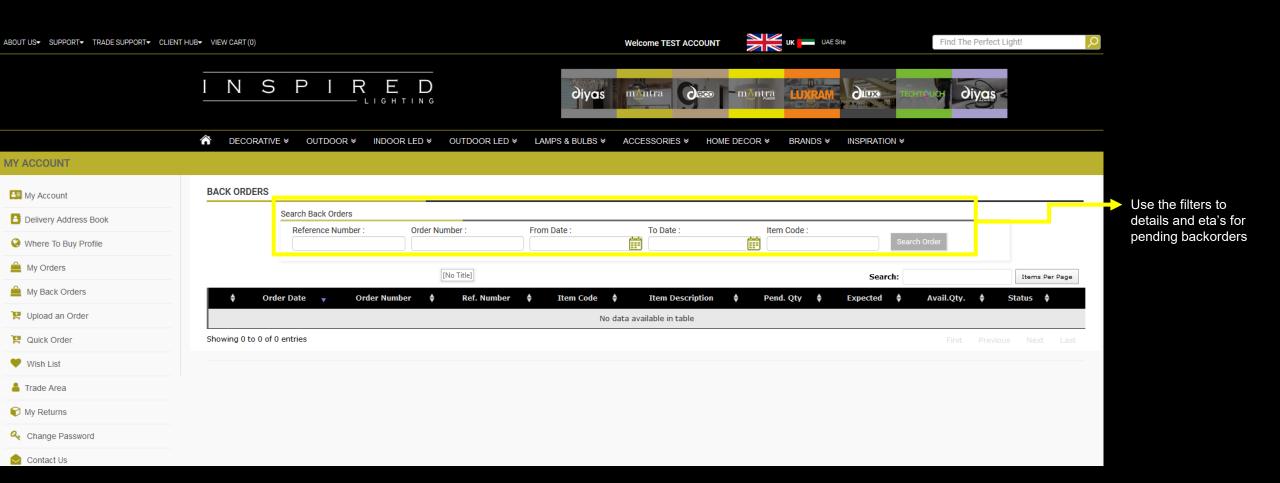

My Account: Request Additional User



#### ADMINISTRATOR ONLY

– When you have clicked Request Additional User, enter the details of your new user request including email address in to the comments section of the new window. Following this the sales office will send the new user an email to register and create a password.

# Dashboard – Delivery Address Book





# Dashboard - Where To Buy Profile





Creating a profile will add your business to our 'Find a Stockist' section. End Users will be able to see where you are, your opening hours, contact information and images of your showroom

# Dashboard - Where To Buy Profile

Create a profile for your business or different branches





#### Dashboard – Where To Buy Profile





# Dashboard - My Orders





# Dashboard - My Back Orders





# Dashboard - Upload an Order





# Dashboard - Quick Buy





# **Dashboard - Wishlist**





Add a name/title to your wishlist

#### Dashboard - Trade Area

#### INSPIRED



**Trade Area Table** – This gives visitor access to :

- Stock Check You can see the current stock status or availability of any products we sell.
- **Pricelists** You can download the pricelists for the entire Inspired Lighting product range. All picture pricelists are in PDF format.
- Specifications & Images link to download images and specifications for the entire Inspired Lighting Product range.
- Products to be continued Find the current list of items to be discontinued.
- Catalogues All the catalogues in flipbook format.
- **Newsletter** Find the most up to date information about new products, stock availabi