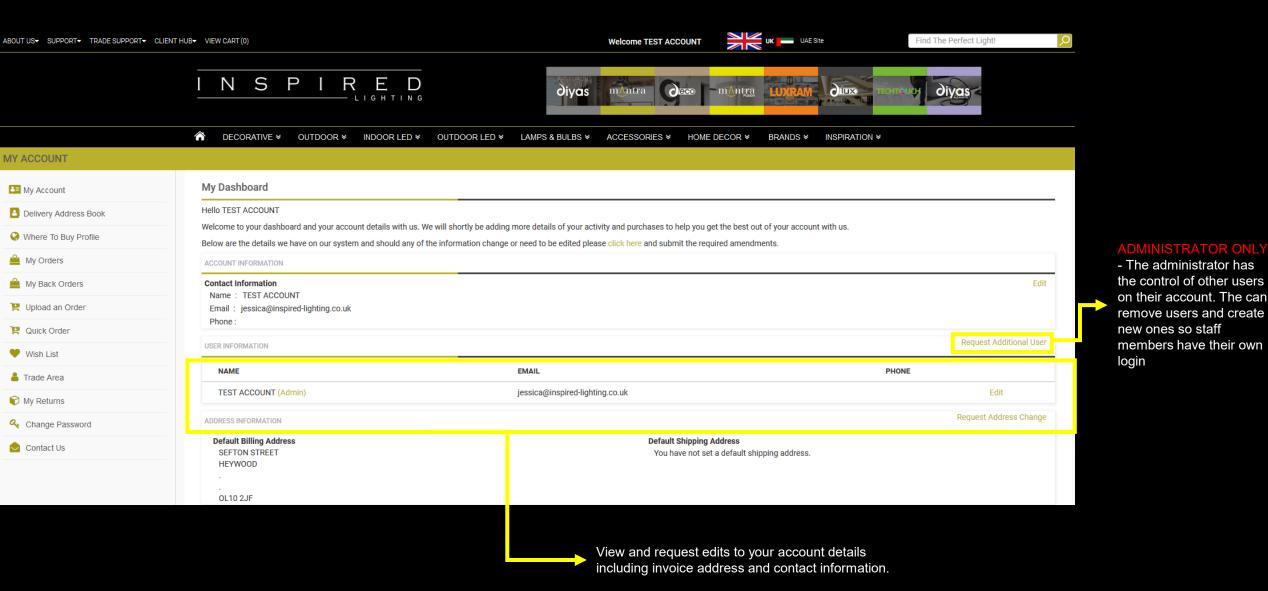

# Dashboard - My Account

# Dashboard -

#### My Account: Request Additional User

#### ADMINISTRATOR ONLY

– When you have clicked Request Additional User, enter the details of your new user request including email address in to the comments section of the new window. Following this the sales office will send the new user an email to register and create a password.