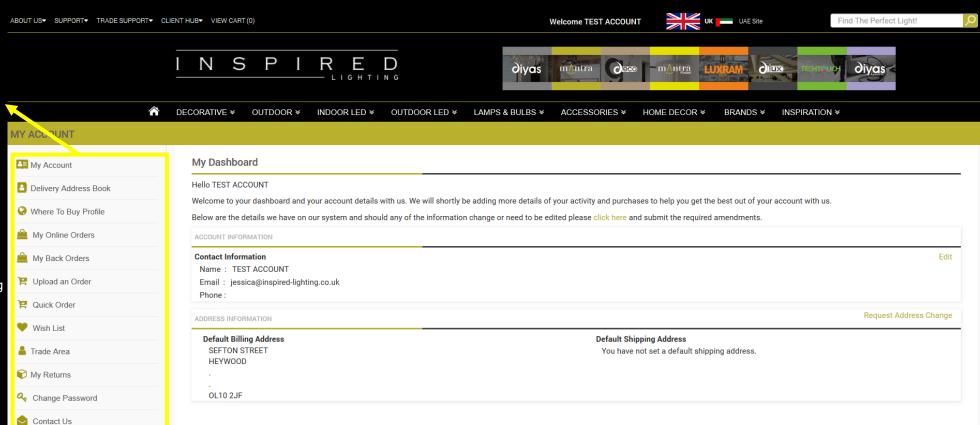

# Client Hub - My Dashboard

Client Hub Dashboard – This gives visitor access to :

- My Account View and request edits to your account details including invoice address and contact information.
- **Delivery Address Book** View and edit your branch address information and contact details.
- Where To Buy Profile Create your own stockist profile so end users can find you, adding your own showroom photos, address, contact information and opening times.
- **My Online Orders** View your current online orders and order history. (order history received by email/fax to follow)
- My Back Orders View your pending backorders and ETA's
- **Upload an Order** Place an order by uploading an excel file
- Quick Order to provide an efficient ordering option by display a table of relevant items as you start typing a code.
- Wish List View and edit products added to your wish list.
- Trade Area Link to Trade Area table.
- My Returns Features: COMING SOON
- Change Password
- Contact Us Find our office addresses and contact information, Map location and Get In Touch form.

# Dashboard - My Account

# Dashboard -