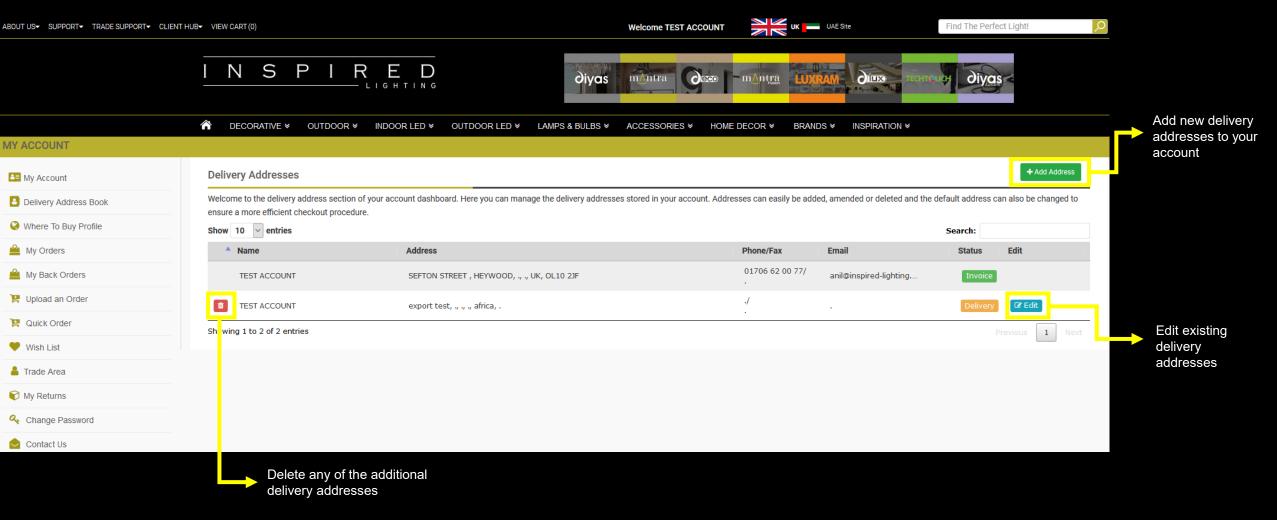

excel file
- Quick Order to provide an efficient ordering option by display a table of relevant items as you start typing a code.
- Wish List View and edit products added to your wish list.
- Trade Area Link to Trade Area table.
- My Returns Features: COMING SOON
- Change Password
- Contact Us Find our office addresses and contact information, Map location and Get In Touch form.



# Dashboard - My Account





# Dashboard -

#### My Account: Request Additional User



#### ADMINISTRATOR ONLY

– When you have clicked Request Additional User, enter the details of your new user request including email address in to the comments section of the new window. Following this the sales office will send the new user an email to register and create a password.

# Dashboard – Delivery Address Book





# Dashboard - Where To Buy Profile





Creating a profile will add your business to our 'Find a Stockist' section. End Users will be able to see where you are, your opening hours, contact information and images of your showroom

# Dashboard - Where To Buy Profile

Create a profile for your business or different branches





#### Dashboard – Where To Buy Profile





# Dashboard - My Orders





# Dashboard - My Back Orders





# Dashboard - Upload an Order





# Dashboard - Quick Buy





# **Dashboard - Wishlist**





Add a name/title to your wishlist

#### Dashboard - Trade Area

#### INSPIRED



**Trade Area Table** – This gives visitor access to :

- Stock Check You can see the current stock status or availability of any products we sell.
- **Pricelists** You can download the pr