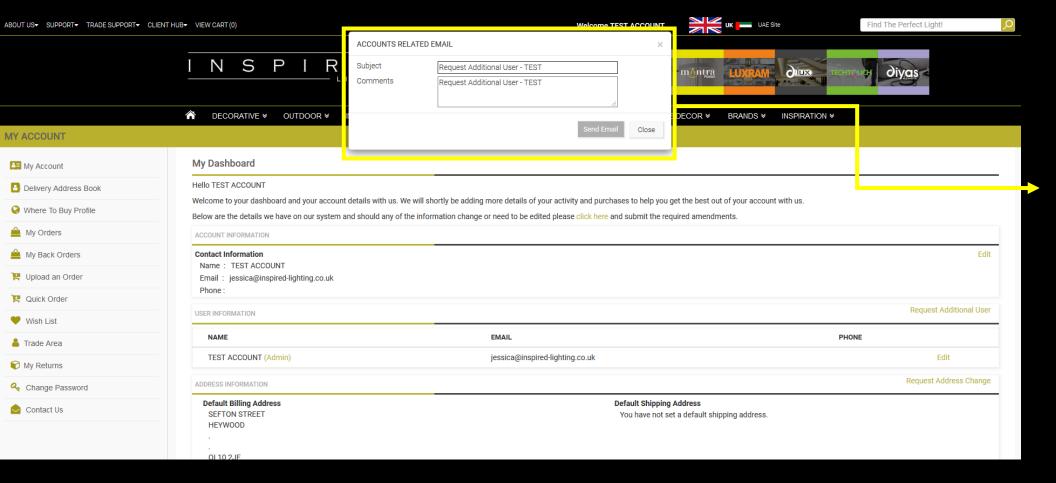

#### My Account: Request Additional User

#### ADMINISTRATOR ONLY

– When you have clicked Request Additional User, enter the details of your new user request including email address in to the comments section of the new window. Following this the sales office will send the new user an email to register and create a password.