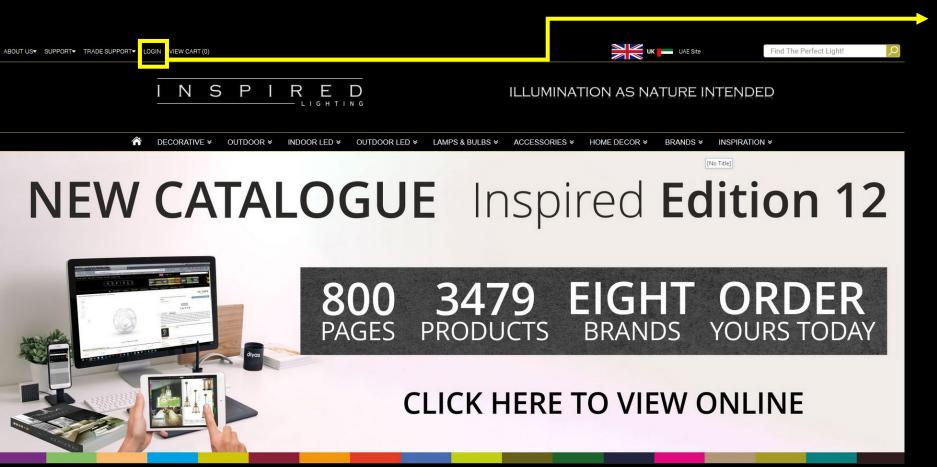

# Homepage - Login

When you follow the link to <a href="www.inspired-lighting.co.uk">www.inspired-lighting.co.uk</a> you will need to log in at the top of the homepage.